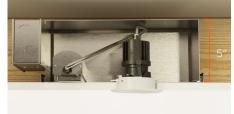

#### LOW PROFILE INSTALLATION OPTIONS

Inherently airtight and spray-foam rated, the Chicago Plenum housing installs at only 5" height, while the new construction tray and remodel installations are IC rated, at only  $4\frac{1}{2}$ " in height.