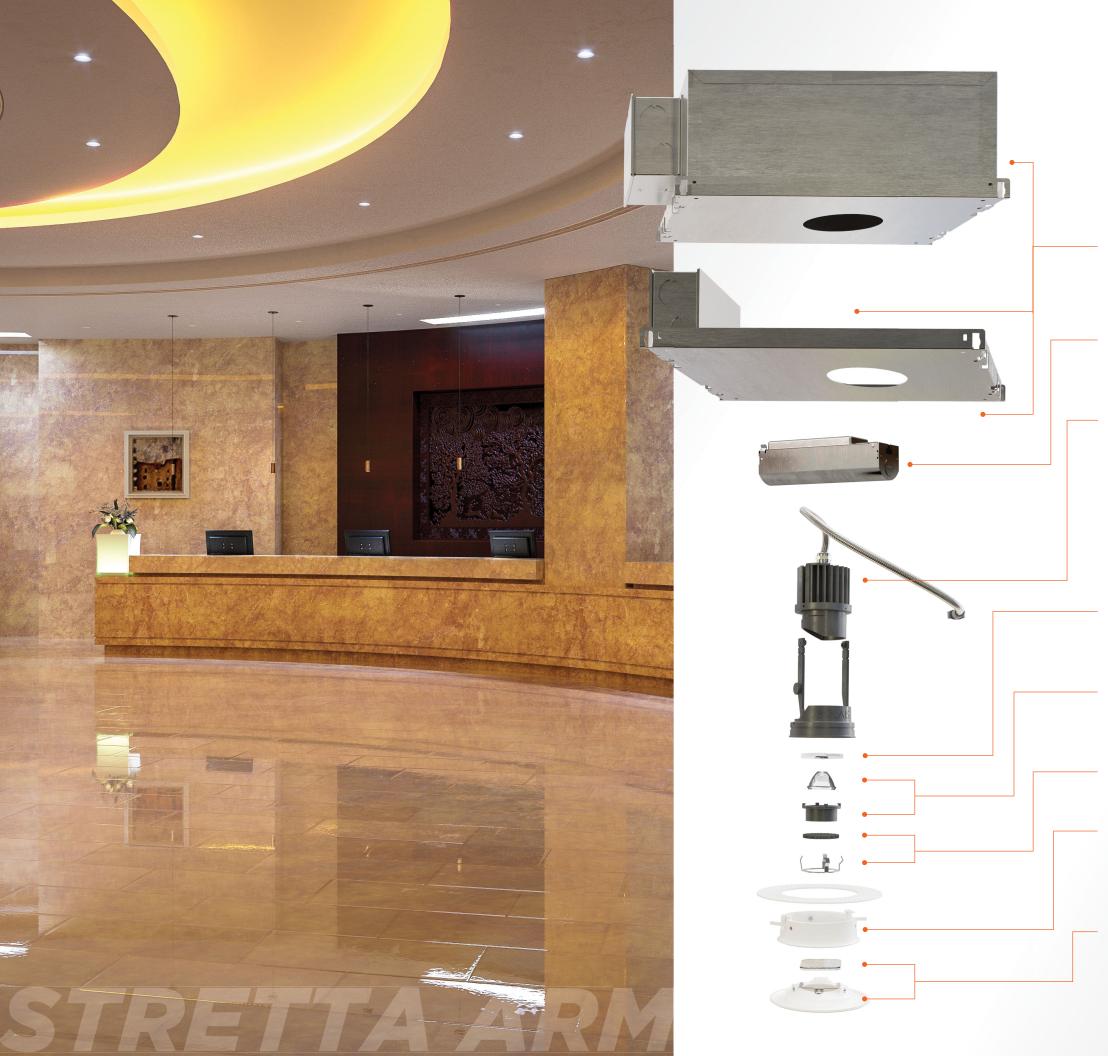

# STRETTA ARM

REMODEL, NEW CONSTRUCTION, CHICAGO PLENUM ARCHITECTURAL DOWNLIGHT

#### LOW PROFILE INSTALLATION OPTIONS

Inherently airtight and spray-foam rated, the Chicago Plenum housing installs at only 5" height, while the new construction tray and remodel installations are IC rated, at only  $4\frac{1}{2}$ " in height.

#### **TOOLLESS POWER SUPPLY**

Serviceable below the ceiling, Solais' proprietary universal 120-277 V input driver provides TRIAC, ELV or 0-10V smooth, flicker-free dimming to 1%.

#### INTERCHANGEABLE PLUG-AND-PLAY MODULE

Snaps into place by hand, allowing for luminaire placement after housing or tray installation, providing a lower cost of ownership.

#### OPTIMAL ADJUSTABILITY

Two set-points for vertical adjustability dependant on trim type, 40-degree vertical tilt, and 360-degree rotation allows optimal center-beam optics to be maintained through the trim aperture. Module allows for post-installation below-the-ceiling "hot aiming".

#### SELF-ADJUSTING COLLARS

The collar has two tabs that self-compress with the twist of a phillips screw, allowing even more versatility in ceiling thickness applications from  $\frac{1}{2}$ " to  $1\frac{3}{8}$ ".

#### **INSTALLATION VERSATILITY**

16 available trim options: round or square; flanged or flangeless; straight down, flat pinhole, adjustable or lensed wall-wash.

Pre-installed tension clip allows for a lens accessory on the trim.