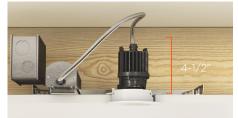

#### LOW PROFILE INSTALLATION OPTIONS

Inherently airtight and spray-foam rated, the Chicago Plenum housing installs at only 5" height, while the new construction tray and remodel installations are IC rated, at only  $4\frac{1}{2}$ " in height.