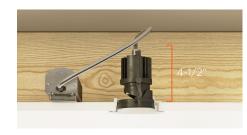

#### LOW PROFILE INSTALLATION OPTIONS

Inherently airtight and spray-foam rated, the Chicago Plenum housing installs at only 5" height, while the new construction tray and remodel installations are IC rated, at only  $4\frac{1}{2}$ " in height.