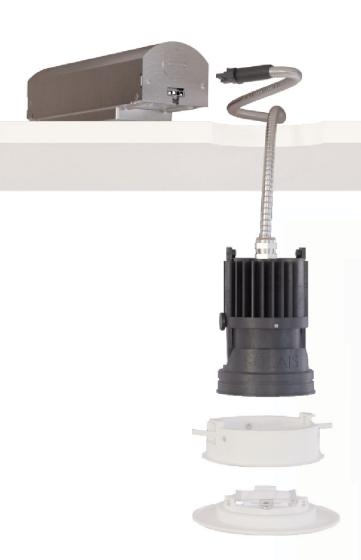

#### LOW PROFILE INSTALLATION OPTIONS

Inherently airtight and spray-foam rated, the Chicago Plenum housing installs at only 5" height, while the new construction tray and remodel installations are IC rated, at only  $4\frac{1}{2}$ " in height.

#### **TOOLLESS POWER SUPPLY**

Serviceable below the ceiling, Solais' proprietary universal 120-277 V input driver provides TRIAC, ELV or 0-10V smooth, flicker-free dimming to 1%.

#### INTERCHANGEABLE PLUG-AND-PLAY MODULE

Snaps into place by hand, allowing for luminaire placement after housing or tray installation, providing a lower cost of ownership.

#### OPTIMAL ADJUSTABILITY

Two set-points for vertical adjustability dependant on trim type, 40-degree vertical tilt, and 360-degree rotation allows optimal center-beam optics to be maintained through the trim aperture. Module allows for post-installation below-the-ceiling "hot aiming".

#### SELF-ADJUSTING COLLARS

The collar has two tabs that self-compress with the twist of a phillips screw, allowing even more versatility in ceiling thickness applications from  $\frac{1}{2}$ " to  $1\frac{3}{8}$ ".

#### **INSTALLATION VERSATILITY**

16 available trim options: round or square; flanged or flangeless; straight down, flat pinhole, adjustable or lensed wall-wash.

Pre-installed tension clip allows for a lens accessory on the trim.