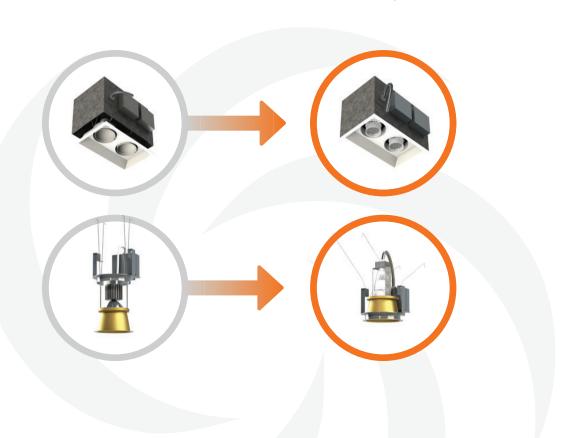

Solais offers a variety of LED retrofit solutions for recessed multiples and downlights. Our fixtures provide modularity alongside unmatched style and performance to enhance your retail, hospitality and commercial environments.

Whether you are upgrading to LED for the first time or looking to overhaul your previous LED installation, Solais carries simple solutions with easy installation to make your project shine!

## What we retrofit:

- T6 MH
- T4 MH
- Medium + mogul base
- Gen 1 LED
- Compact flourescent

- ED17
- Par30
- Par38
- T8 tubes
- T5 tubes
- Freezer/Cooler reach-ins

For the following form factors:

SA6-T6-MH