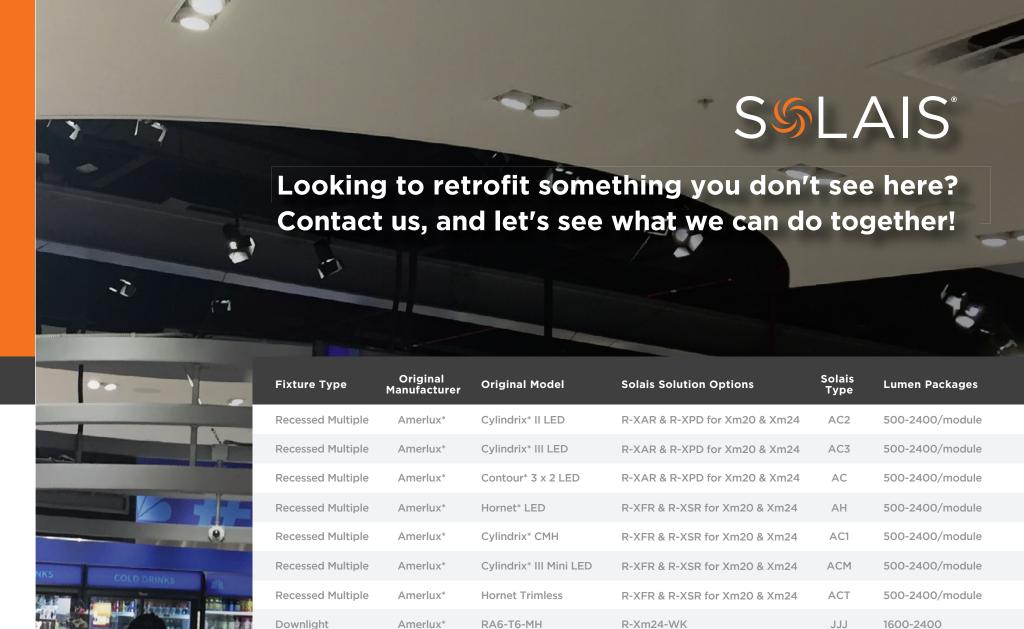

## What we retrofit:

- T6 MH
- T4 MH
- Medium + mogul base
- Gen 1 LED
- Compact flourescent

- ED17
- Par30
- Par38
- T8 tubes
- T5 tubes
- Freezer/Cooler reach-ins

For the following form factors:

SA6-T6-MH

SD6-T6-MH

RD4-T6-MH

6" Round

XR6 106

XR6 107

XR6 605

MS30x

9" Round

SD4-T6-MH

6" Round WW-T6-MH

R-Xm24-WK

R-Xm24-WK

R-Xm20-WK

R-Xm24-WK

R-XR6-Xm24

R-Xm24-WK

R-Xm24-WK

R-Xm24-WK

R-Xm24-WK

R-XR9-D-Xm24

R-XSR1

Amerlux\*

Amerlux\*

Amerlux<sup>3</sup>

Amerlux\*

Amerlux\*

Amerlux\*

Kurt Versen\*

Kurt Versen\*

Kurt Versen\*

Indy\*/Juno\*

Nordic Light\*

1600-2400

1600-2400

500-2000

1600-2400

1600-2400

1600-2400

1600-2400

1600-2400

1600-2400

500-2200

1600-2400

JJJ

JJJ

JJJ

PPP

GGG

KGA

KGA

KGA

KGA

MS3

n/a

Downlight

**Recessed Multiple** 