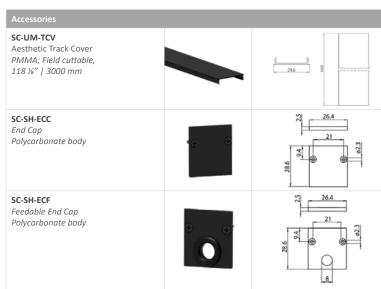

#### WARRANTY

■ 3-year warranty

Scatto Type + Length

SC31-SH-4 - 4ft. Short Suspension SC31-SH-8 - 8ft. Short Suspension

SC31 Accessories

SC-UM-TCV - Track Cover SC-SH-ECC - End Cap SC-SH-ECF - Feedable End Cap