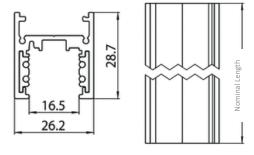

#### **CONSTRUCTION + FINISH**

- Extruded aluminum construction standard finish in black (RAL 9005)
- Insulated extruded body in PVC
- Solid copper conductors