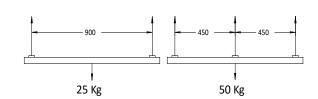

nd feed, Left Polarity SC31-UM-SJC - Straight Joining Connector SC31-UM-SIC - Straight Insolating Connector SC31-UM-LFI - 'L' live feed, Inner Polarity SC31-UM-LFO - 'L' live feed, Outer Polarity SC31-UM-TOL - 'T' live feed, Outer/Left Polarity

SC31-UM-TOR - 'T' live feed, Outer/Right Polarity SC31-UM-TIL - 'T' live feed, Inner/Left Polarity SC31-UM-TIR - 'T' live feed, Inner/Right Polarity

SC31-UM-XFC - 'X' live feed

SC31-UM-ACR - Adjustable Connector



SC-UM-TCC - Ceiling Clamp

SC-UM-LJB - Long Joining Bracket SC-UM-LSB - 'L' Suspension Bracket SS-UM-SEG - Side Exit Gripper

SS-UM-SMC - Surface Mount Cable Coupler SS-UM-DLG - Double Looping-Gripper SS-UM-ACB - Barrel End Aircraft Cable, 20 ft. SS-UM-ACL - Loop End Aircraft Cable, 20 ft. SS-UM-CPC - Ceiling Cup with Ceiling Bracket







Frisco, TX 75033



Scatto | SCSH

**48V TRACK SYSTEM** 

SHORT SURFACE MOUNT | SUSPENSION

SPECIFIER

**SPECIFICATION** 









8655 Corporate Drive

Frisco, TX 75033



www.solais.com





rev 05/2023



DJECT SPECIFIE

# Scatto | SCSH

**48V TRACK SYSTEM** 

SHORT SURFACE MOUNT | SUSPENSION

o. \_ o.. .\_..

| Scatto Suspension                                                                                        |    |