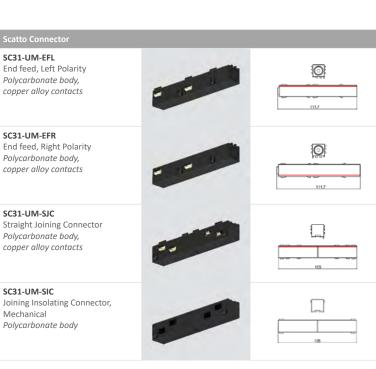

# SC31 Connectors

SC31-UM-EFR - End feed, Right Polarity SC31-UM-EFL - End feed, Left Polarity SC31-UM-SJC - Straight Joining Connector SC31-UM-SIC - Straight Insolating Connector SC31-UM-LFI - 'L' live feed, Inner Polarity SC31-UM-LFO - 'L' live feed, Outer Polarity SC31-UM-TOL - 'T' live feed, Outer/Left Polarity