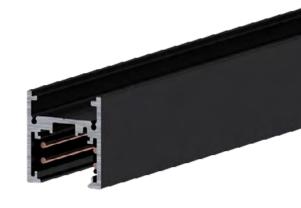

# Scatto | SCSH

**48V TRACK SYSTEM** 

SHORT SURFACE MOUNT | SUSPENSION

### MAIN FEATURES

- Designed for surface mount or hanging suspension applications
- Designed for linear luminaires to extend past the track and trackhead adapters to sit flush
- · Great for use in architectural and high-end applications
- Field-cuttable for custom lengths

#### **CONSTRUCTION + FINISH**

- Extruded aluminum construction standard finish in black (RAL 9005)
- Insulated extruded body in PVC
- Solid copper conductors