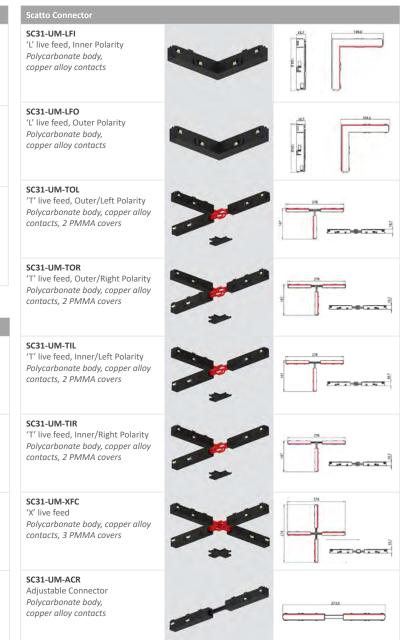

# SC31 Connectors

SC31-UM-EFR - End feed, Right Polarity SC31-UM-EFL - End feed, Left Polarity SC31-UM-SJC - Straight Joining Connector SC31-UM-SIC - Straight Insolating Connector SC31-UM-LFI - 'L' live feed, Inner Polarity SC31-UM-LFO - 'L' live feed, Outer Polarity SC31-UM-TOL - 'T' live feed, Outer/Left Polarity

SC31-UM-TOR - 'T' live feed, Outer/Right Polarity SC31-UM-TIL - 'T' live feed, Inner/Left Polarity SC31-UM-TIR - 'T' live feed, Inner/Right Polarity

SC31-UM-XFC - 'X' live feed

SC31-UM-ACR - Adjustable Connector