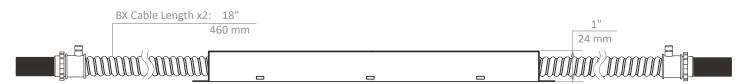

#### CONSTRUCTION + FINISH

- Mounting Center: 8.62"/315mm
- L x W x H = 12.91" x 1.97" x 0.94"/328mm x 50mm x 24mm
- Lithium Battery