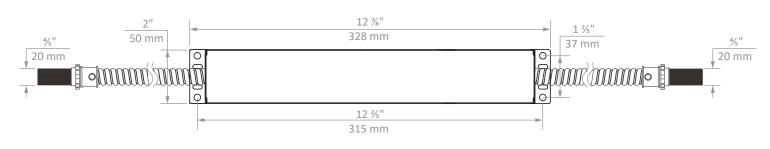

#### CONSTRUCTION + FINISH

- Mounting Center: 8.62"/315mm
- L x W x H = 12.91" x 1.97" x 0.94"/328mm x 50mm x 24mm
- Lithium Battery