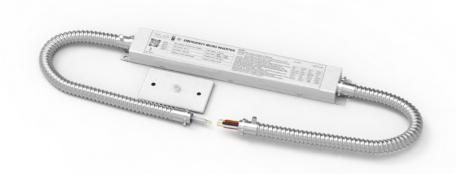

## EMI-8W | EMI-25W EMERGENCY BACKUP DRIVER

#### MAIN FEATURES

- Emergency driver for LED light fixtures that switches to emergency mode in the event of a power failure
- Allows fixture to operate for up to 90 minutes
- Easy installation directly connects to fixture's AC input
- Constant wattage maintains light for the full emergency runtime without degradation
- Approximately 24 hour recharge time

#### CONSTRUCTION + FINISH

- Mounting Center: 8.62"/315mm
- L x W x H = 12.91" x 1.97" x 0.94"/328mm x 50mm x 24mm
- Lithium Battery