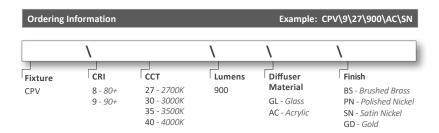

## **Cubic Philigree**

Special Order 27" Vanity

PROJECT TYPE

**SPECIFICATION** 

- \ Fully produced vanity light for easy mounting and installation directly to junction box
- \ 12 V; 10 W
- \ RoHs-compliant
- \ Non dimming
- \ Integrated luminaire
- \ Safety listed for damp locations

\ Width: 26 ½" \ Height: 5" \ Depth: 4" \ Wire: 8"

\*Consult factory for lead time and availability

NOTE: This product is a special order, non-stocked decorative fixture.

Please consult factory for lead times, minimum ordering quantities and pricing.