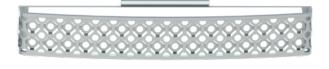

## **Cubic Philigree**

Special Order 27" Vanity

PROJECT TYPE

**SPECIFICATION** 

- \ Fully produced vanity light for easy mounting and installation directly to junction box
- \ 12 V; 10 W
- \ RoHs-compliant
- \ Non dimming
- \ Integrated luminaire
- \ Safety listed for damp locations

\ Width: 26 ½" \ Height: 5" \ Depth: 4" \ Wire: 8"

\*Consult factory for lead time and availability

NOTE: This product is a special order, non-stocked decorative fixture.

Please consult factory for lead times, minimum ordering quantities and pricing.