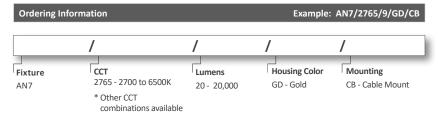

## **Anillo7 Chandelier**

7' Custom Order Luminaire

PROJECT TYPE

**SPECIFICATION** 

- 120 V

• 50,000 Hours (L70)

• 90+ CRI Standard

• Fixture Power: 240 W