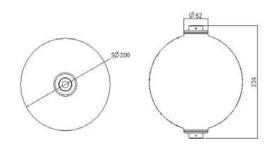

## **Anillo7 Chandelier**

7' Custom Order Luminaire

PROJECT TYPE

**SPECIFICATION** 

- 120 V

• 50,000 Hours (L70)

• 90+ CRI Standard

• Fixture Power: 240 W