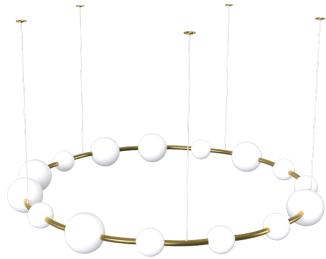

## **Anillo7 Chandelier**

7' Custom Order Luminaire

PROJECT TYPE

**SPECIFICATION** 

- 120 V

• 50,000 Hours (L70)

• 90+ CRI Standard

• Fixture Power: 240 W