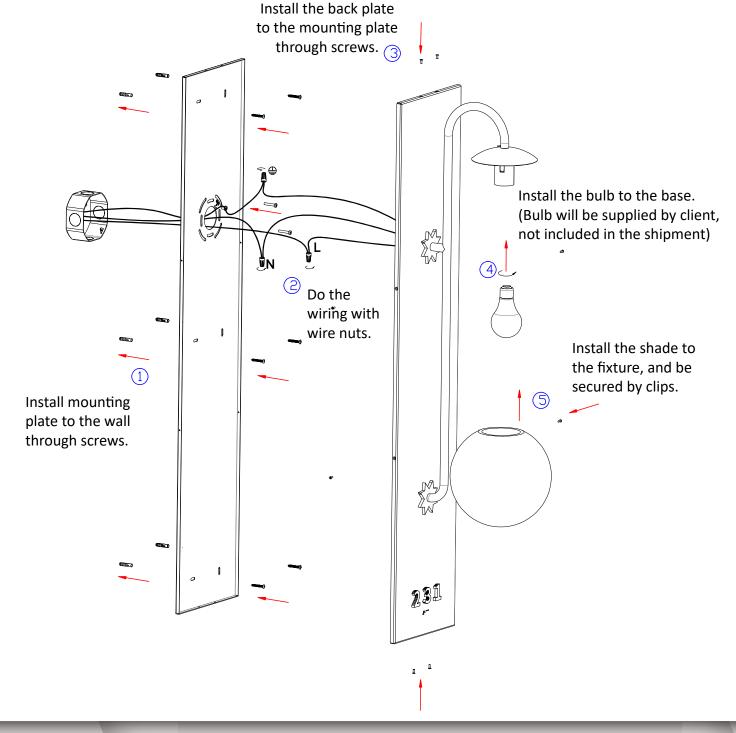

## **Plated Globe Sconce**

## INSTALLATION INSTUCTIONS

**IMPORTANT:** Read **ALL** instructions before starting installation.

CAUTION: To reduce risk of shock, TURN OFF ELECTRICAL SUPPLY before installing / servicing

the fixtures. Proprely ground electrical enclosure.

WARNING: RISK OF FIRE.

Fixture must be installed in accordance of National Electrical Code (NEC) and/or any local codes. Failure to do so may result in serious injury and/or damage to the fixture.