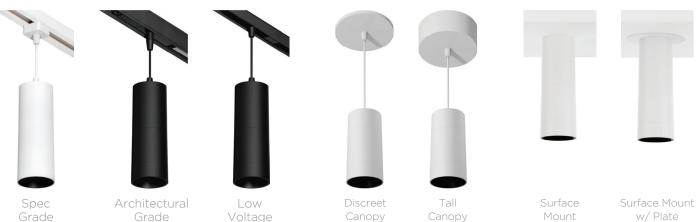

# **Mounting Options and Accessories**

# DROPLIT FAMILY

TRACK MOUNT

- **Spec Grade:** J-, L-, H-, G-, Gx-, G1-, G2-, G3-, GP-, GPx-, GP2-type
- Architectural Grade: Concealed GAIA+ GPc-, GPxc-, GP2c-type
- Low Voltage: Concealed 48V Scatto compatible

# **ACCESSORIES**

- Additional solite, spread, and frosted diachronic lenses available
- Consult factory for mix + match finishes of fixtures and/or snoots

**CANOPY MOUNT** 

**SURFACE MOUNT** 