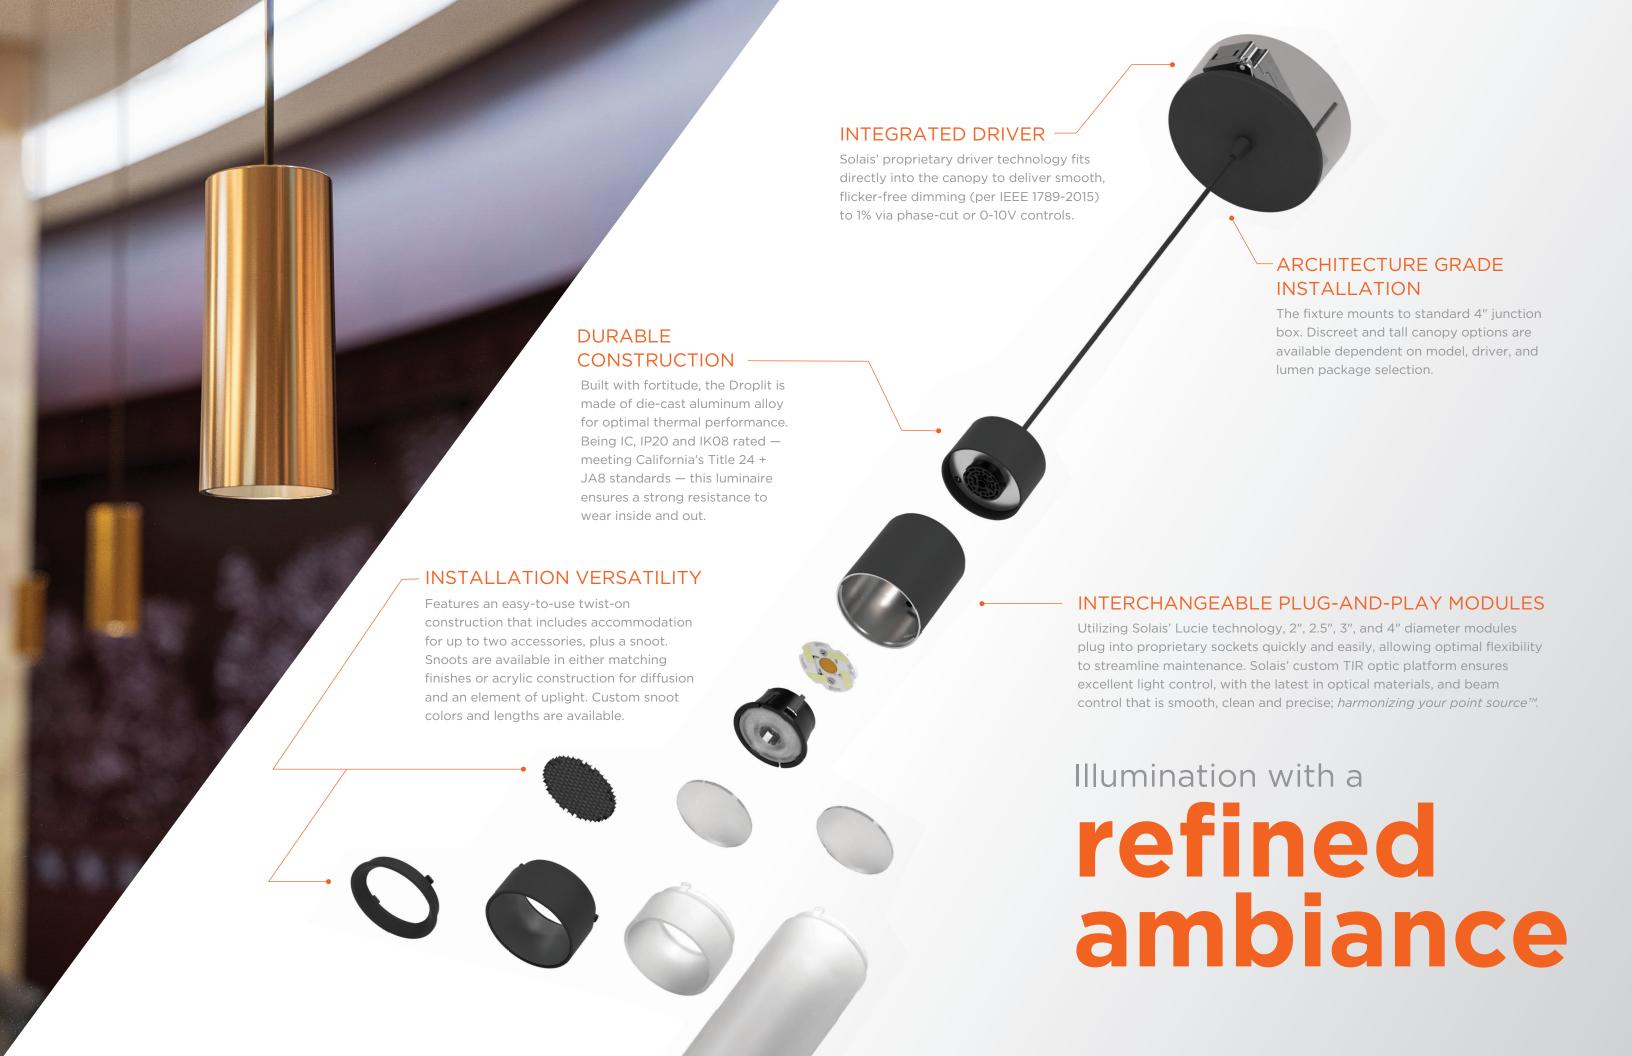

# **Ratings + Certifications**

- Meets California Title 24 + JA8 requirements
- IP20 and IK08 rated
- UL listed for dry and damp locations (E485648)
- Contains no lead or mercury

# **ACCESSORIES**

- Additional solite, spread, and frosted diachronic lenses available
- Consult factory for mix + match finishes of fixtures and/or snoots

**CANOPY MOUNT** 

**SURFACE MOUNT** 

# ACRYLIC SNOOTS

- 1", 6", 12"
- Consult factory for custom lengths

# **ADAPTER TYPES**