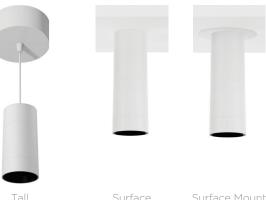

# **Mounting Options and Accessories**

# **ACCESSORIES**

- Additional solite, spread, and frosted diachronic lenses available
- Consult factory for mix + match finishes of fixtures and/or snoots

**CANOPY MOUNT** 

**SURFACE MOUNT** 