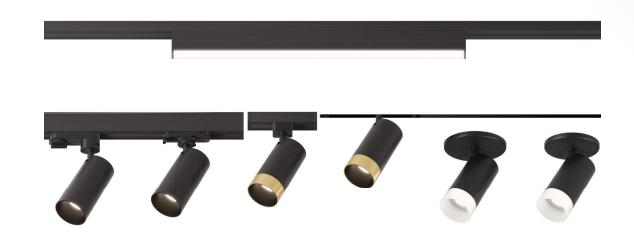

# **Mounting Options and Accessories**

# **ACCESSORIES**

- Additional solite, spread, and frosted diachronic lenses available
- Consult factory for mix + match finishes of fixtures and/or snoots

**CANOPY MOUNT** 

**SURFACE MOUNT** 