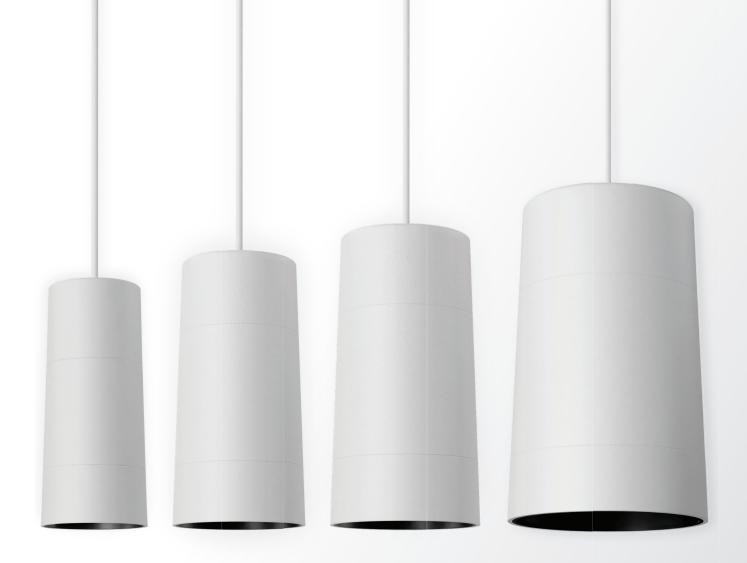

# SSLAIS introduces DROPLIT

NDR • SDR • MDR • GDR

The Droplit™ family of surface and track mount pendants meets the scrutiny of designers by upholding a calm, inviting elegance through its minimalist aesthetic, ensuring itself as a perfect solution for any environment. Similar to its Lucie™ trackhead counterparts, this family of fixtures bears a robust and modular design, allowing for easy and accessible installation.

# **Performance Packages**

(delivered lumens)

NDR - Nano

8W/700 lumens 10W / 1000 lumens SDR - Small

9W/600 lumens (VNSP 9° only)

11W / 1200 lumens

15W/1000 lumens (Dim-to-Warm)

16W / 1600 lumens 19W / 2000 lumens MDR - Medium

**10W**/1000 lumens **16W**/1600 lumens **22W**/2000 lumens

**24W**/2300 lumens

GDR - Grande

**25W**/3000 lumens **32W**/3500 lumens **37W** / 4000 lumens **48W**/5000 lumens

Solais® is the preeminent market-driven manufacturer of architectural-grade lighting solutions in North America. Our primary focus lies in the development of products that seamlessly merge form and functionality. Technologically oriented and nimble, Solais innovates at every opportunity to replace outdated ideas in lighting, never compromising on aesthetics or performance.