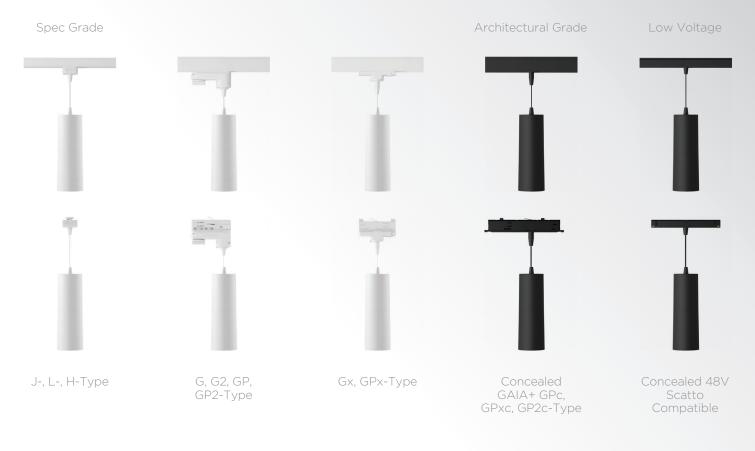

# DROPLIT FAMILY

TRACK MOUNT

- **Spec Grade:** J-, L-, H-, G-, Gx-, G1-, G2-, G3-, GP-, GPx-, GP2-type
- Architectural Grade: Concealed GAIA+ GPc-, GPxc-, GP2c-type
- Low Voltage: Concealed 48V Scatto compatible

# **ADAPTER TYPES**