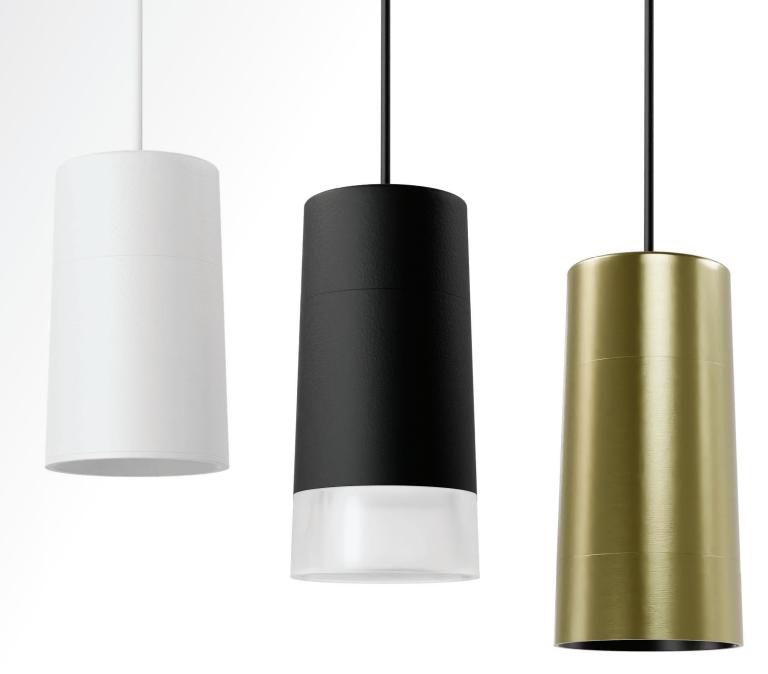

# Breathtaking Aesthetics

The Lucie<sup>™</sup> family offers a suite of luxurious finishes to achieve the perfect look for any application. Our collection of standard and recently released Solais Signature Series<sup>™</sup> options include a variety of matte paints, brushed metals, and specular chrome-mirror finishes.

# **Finish Options**

Shown with matching snoots

# STANDARD

# **SOLAIS SIGNATURE SERIES**

MIX + MATCH

Consult factory for mix + match finishes of fixtures and/or snoots