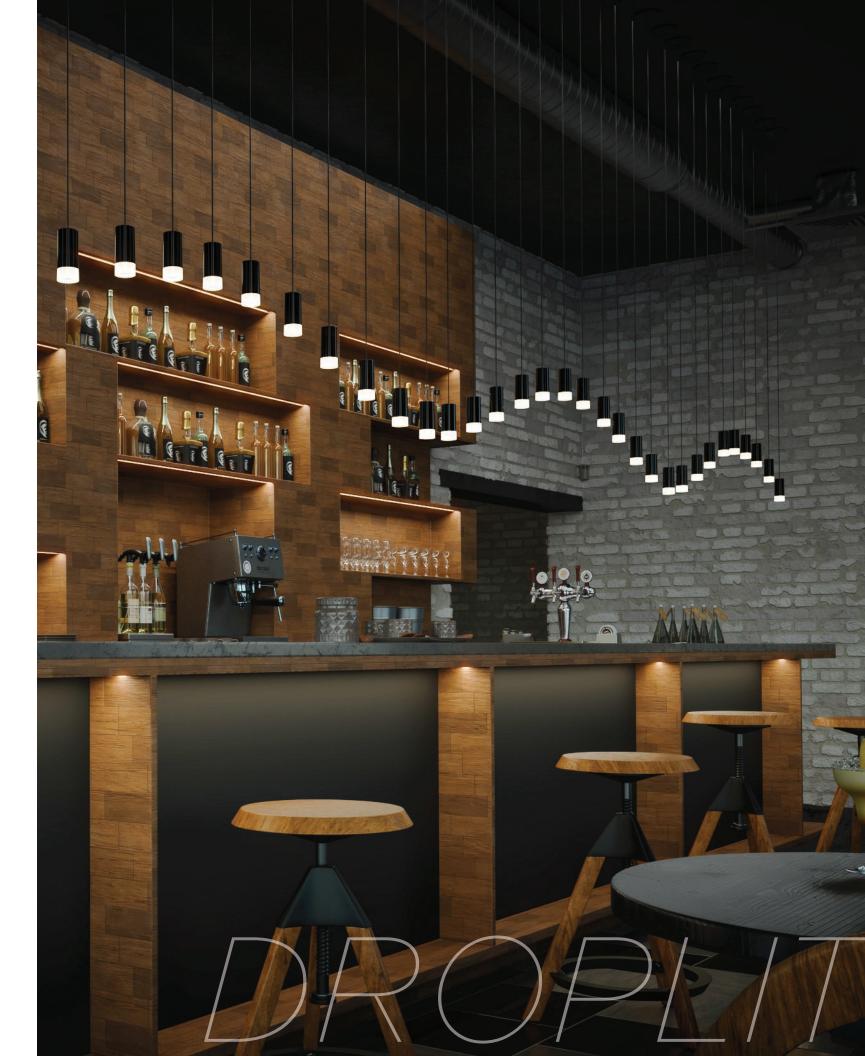

# DROPLIT

ARCHITECTURAL PENDANT

# SSLAIS introduces DROPLIT

NDR • SDR • MDR • GDR

The Droplit™ family of surface and track mount pendants meets the scrutiny of designers by upholding a calm, inviting elegance through its minimalist aesthetic, ensuring itself as a perfect solution for any environment. Similar to its Lucie™ trackhead counterparts, this family of fixtures bears a robust and modular design, allowing for easy and accessible installation.