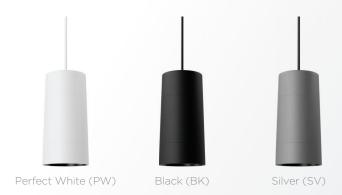

lais' most versatile products to date — in both design and materials. The Droplit is part of Solais' latest wave of architectural innovations, integrating form and function with state-of-the-art light control and performance.

# **Ratings + Certifications**

- Meets California Title 24 + JA8 requirements
- IP20 and IK08 rated
- UL listed for dry and damp locations (E485648)
- Contains no lead or mercury







# Breathtaking Aesthetics

The Lucie<sup>™</sup> family offers a suite of luxurious finishes to achieve the perfect look for any application. Our collection of standard and recently released Solais Signature Series<sup>™</sup> options include a variety of matte paints, brushed metals, and specular chrome-mirror finishes.

# **Finish Options**

Shown with matching snoots

# STANDARD



# **SOLAIS SIGNATURE SERIES**



MIX + MATCH



Consult factory for mix + match finishes of fixtures and/or snoots

# **Mounting Options and Accessories**

# DROPLIT FAMILY



TRACK MOUNT



- **Spec Grade:** J-, L-, H-, G-, Gx-, G1-, G2-, G3-, GP-, GPx-, GP2-type
- Architectural Grade: Concealed GAIA+ GPc-, GPxc-, GP2c-type
- Low Voltage: Concealed 48V Scatto compatible

# **ACCESSORIES**



- Additional solite, spread, and frosted diachronic lenses available
- Consult factory for mix + match finishes of fixtures and/or snoots

**CANOPY MOUNT** 



**SURFACE MOUNT** 

# ACRYLIC SNOOTS

- 1", 6", 12"
- Consult factory for custom lengths



# **ADAPTER TYPES**



# **Lucie™ Track + Accent Fixtures**

Correlating Solais Lucie Track + Accent Fixtures, finishes, and accessories are available