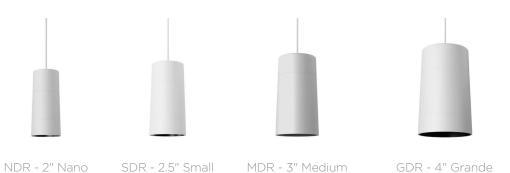

# SSLAIS introduces DROPLIT

NDR • SDR • MDR • GDR

The Droplit™ family of surface and track mount pendants meets the scrutiny of designers by upholding a calm, inviting elegance through its minimalist aesthetic, ensuring itself as a perfect solution for any environment. Similar to its Lucie™ trackhead counterparts, this family of fixtures bears a robust and modular design, allowing for easy and accessible installation.

# **Performance Packages**

(delivered lumens)

NDR - Nano

8W/700 lumens 10W / 1000 lumens SDR - Small

9W/600 lumens (VNSP 9° only)

11W / 1200 lumens

15W/1000 lumens (Dim-to-Warm)

16W / 1600 lumens 19W / 2000 lumens MDR - Medium