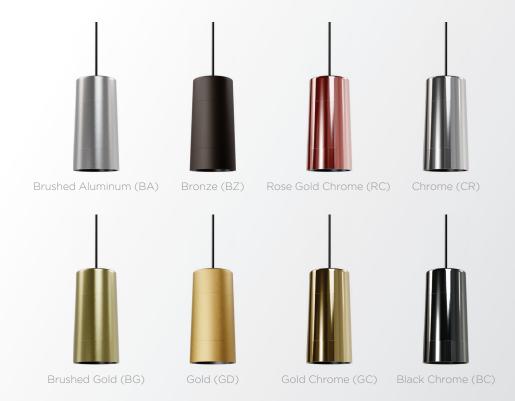

# **Finish Options**

Shown with matching snoots

# **SOLAIS SIGNATURE SERIES**

MIX + MATCH

Consult factory for mix + match finishes of fixtures and/or snoots