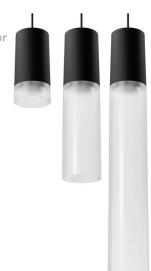

# **ACCESSORIES**

- Additional solite, spread, and frosted diachronic lenses available
- Consult factory for mix + match finishes of fixtures and/or snoots

**CANOPY MOUNT** 

**SURFACE MOUNT** 

# ACRYLIC SNOOTS

- 1", 6", 12"
- Consult factory for custom lengths