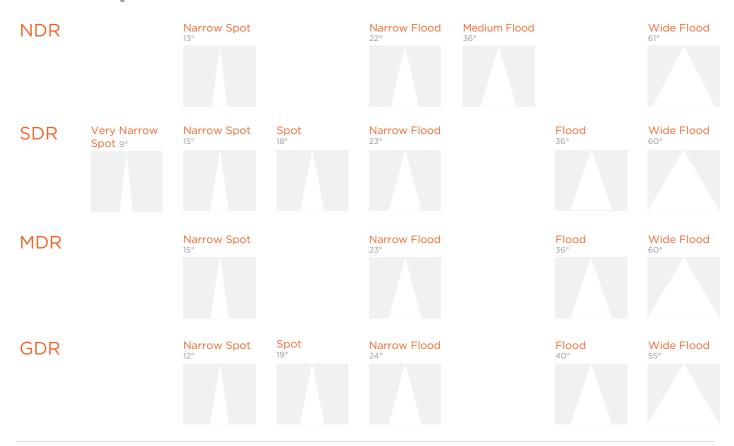

H



Consult factory for mix + match finishes of fixtures and/or snoots

# **Mounting Options and Accessories**

# DROPLIT FAMILY



TRACK MOUNT



- **Spec Grade:** J-, L-, H-, G-, Gx-, G1-, G2-, G3-, GP-, GPx-, GP2-type
- Architectural Grade: Concealed GAIA+ GPc-, GPxc-, GP2c-type
- Low Voltage: Concealed 48V Scatto compatible

# **ACCESSORIES**



- Additional solite, spread, and frosted diachronic lenses available
- Consult factory for mix + match finishes of fixtures and/or snoots

**CANOPY MOUNT** 



**SURFACE MOUNT** 

# ACRYLIC SNOOTS

- 1", 6", 12"
- Consult factory for custom lengths



# **ADAPTER TYPES**



# **Lucie™ Track + Accent Fixtures**

Correlating Solais Lucie Track + Accent Fixtures, finishes, and accessories are available. See Lucie brochure.



# **Beam Spreads**



# **CRIs**

# • 95 CRI Standard • 98+ CRI Option

# **Color Temperatures**



3000K 1800K

# **Performance Packages**

(delivered lumens)

NDR - Nano

8W/700 lumens 10W / 1000 lumens SDR - Small

9W/600 lumens (VNSP 9° only)

11W / 1200 lumens

15W/1000 lumens (Dim-to-Warm)

16W / 1600 lumens 19W / 2000 lumens MDR - Medium

**10W**/1000 lumens **16W**/1600 lumens **22W**/2000 lumens

**24W**/2300 lumens

GDR - Grande

**25W**/3000 lumens **32W**/3500 lumens **37W** / 4000 lumens **48W**/5000 lumens



Solais® is the preeminent market-driven manufacturer of architectural-grade lighting solutions in North America. Our primary focus lies in the development of products that seamlessly merge form and functionality. Technologically oriented and nimble, Solais innovates at every opportunity to