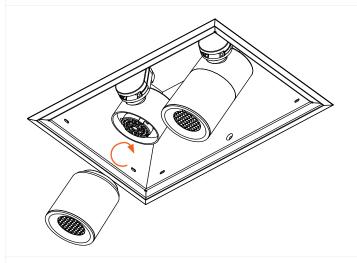

## ARRAY

**PULL-DOWN MULTIPLES** INSTALLATION INSTRUCTIONS

- VERY IMPORTANT! FASTEN BOTH SCREWS ON THE LONG SIDE OF THE HOUSING TO SECURE HOUSING TO COLLAR
- ALIGN MODULE WITH SOCKET, PUSH AND TWIST CLOCK -WISE UNTIL THERE IS AN AUDIBLE "CLICK" INDICATING THAT IT HAS SNAPPED INTO PLACE.
- SET DESIRED VERTICAL POSITION BY PRESSING BUTTON AND RELEASING AT DESIRED SET POINT. ADDITIONALLY, PULL/PUSH MODULE SLIDER FOR FURTHER ADJUSTMENT.
- AIM BY TILTING MODULE TO THE DESIRED ANGLE.