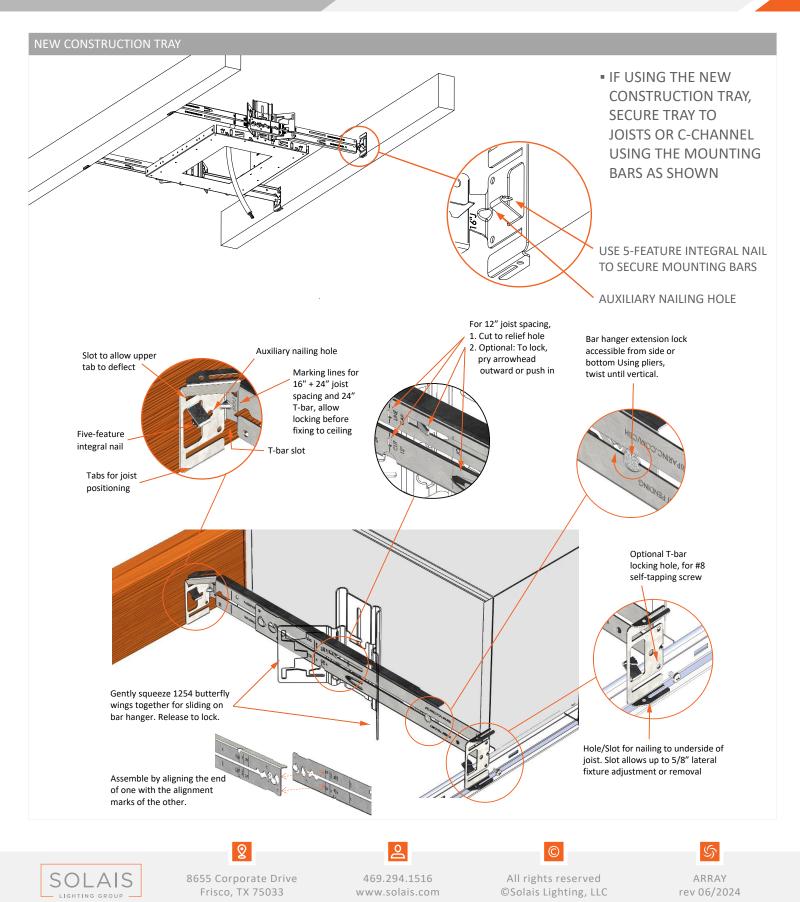

The product must be installed in a manner consistent with the intended use and in compliance with the national electrical codes and local codes.
- WARNING: RISK OF FIRE.

Most dwellings built before 1985 have supply wire rated for 60°C. Consult a qualified electrician before installation. The fixture must be connected with supply wire rated for at least 75°C.

• Use only Solais Lighting components listed for use with this fixture. Use of components other than those listed by Solais Lighting is a violation of N.E.C. 110-3(B) and voids all warranties. Use ONLY with proper Solais Lighting modules.



8655 Corporate Drive Frisco, TX 75033

 $\mathbf{Q}$ 



469.294.1516 www.solais.com

All rights reserved ©Solais Lighting, LLC

S ARRAY rev 06/2024

## SS LAIS°

## ARRAY

PULL-DOWN MULTIPLES



# SS LAIS°

## ARRAY

PULL-DOWN MULTIPLES





8655 Corporate Drive Frisco, TX 75033

 $\mathbf{Q}$ 

469.294.1516 www.solais.com

0

All rights reserved ©Solais Lighting, LLC ARRAY rev 06/2024

S

## SS LAIS°

#### ARRAY

PULL-DOWN MULTIPLES



# SS LAIS

## ARRAY

**PULL-DOWN MULTIPLES** INSTALLATION INSTRUCTIONS





- VERY IMPORTANT! FASTEN BOTH SCREWS ON THE LONG SIDE OF THE HOUSING TO SECURE HOUSING TO COLLAR
- ALIGN MODULE WITH SOCKET, PUSH AND TWIST CLOCK -WISE UNTIL THERE IS AN AUDIBLE "CLICK" INDICATING THAT IT HAS SNAPPED INTO PLACE.
- SET DESIRED VERTICAL POSITION BY PRESSING BUTTON AND RELEASING AT DESIRED SET POINT. ADDITIONALLY, PULL/PUSH MODULE SLIDER FOR FURTHER ADJUSTMENT.
- AIM BY TILTING MODULE TO THE DESIRED ANGLE.



PUSH TRIM UP INTO THE HOUSING UNTIL SPRING LOADED