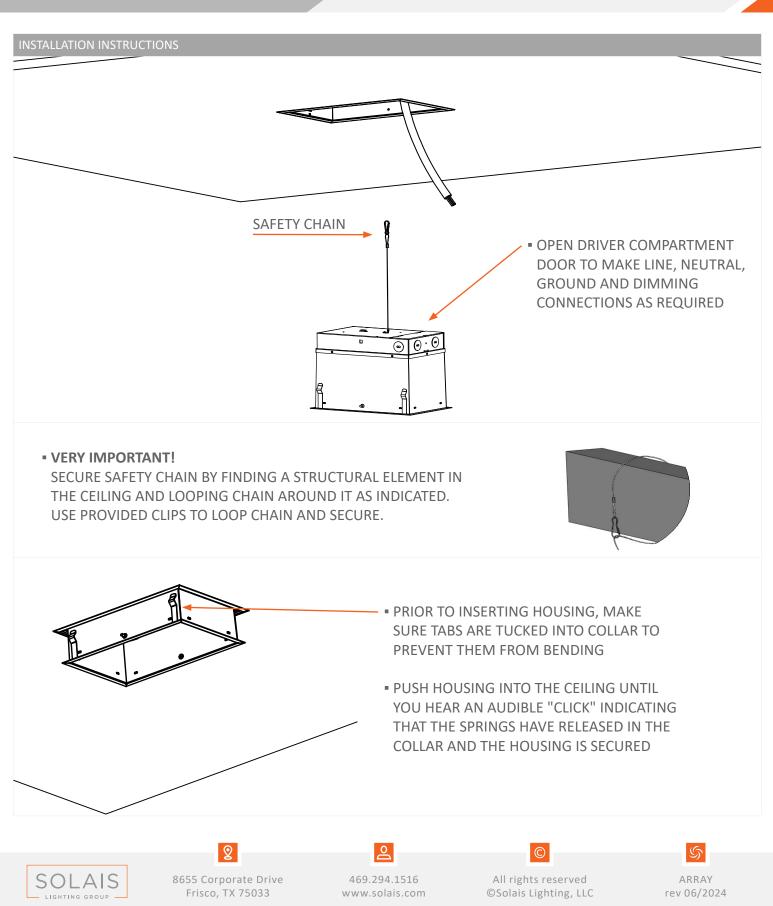

a qualified electrician before installation. The fixture must be connected with supply wire rated for at least 75°C.

• Use only Solais Lighting components listed for use with this fixture. Use of components other than those listed by Solais Lighting is a violation of N.E.C. 110-3(B) and voids all warranties. Use ONLY with proper Solais Lighting modules.



8655 Corporate Drive Frisco, TX 75033

 $\mathbf{Q}$ 



469.294.1516 www.solais.com

All rights reserved ©Solais Lighting, LLC

S ARRAY rev 06/2024

## SS LAIS°

## ARRAY

PULL-DOWN MULTIPLES



# SS LAIS°

## ARRAY

PULL-DOWN MULTIPLES





8655 Corporate Drive Frisco, TX 75033

 $\mathbf{Q}$ 

469.294.1516 www.solais.com

0

All rights reserved ©Solais Lighting, LLC ARRAY rev 06/2024

S

## SS LAIS°

#### ARRAY

PULL-DOWN MULTIPLES



# SS LAIS

## ARRAY

**PULL-DOWN MULTIPLES** INSTALLATION INSTRUCTIONS





- VERY IMPORTANT! FASTEN BOTH SCREWS ON THE LONG SIDE OF THE HOUSING TO SECURE HOUSING TO COLLAR
- ALIGN MODULE WITH SOCKET, PUSH AND TWIST CLOCK -WISE UNTIL THERE IS AN AUDIBLE "CLICK" INDICATING THAT IT HAS SNAPPED INTO PLACE.
- SET DESIRED VERTICAL POSITION BY PRESSING BUTTON AND RELEASING AT DESIRED SET POINT. ADDITIONALLY, PULL/PUSH MODULE SLIDER FOR FURTHER ADJUSTMENT.
- AIM BY TILTING MODULE TO THE DESIRED ANGLE.



PUSH TRIM UP INTO THE HOUSING UNTIL SPRING LOADED FASTENERS HAVE RELEASED AND SECURED THE TRIM INTO PLACE



8655 Corporate Drive Frisco, TX 75033

0



www.solais.com

All rights reserved ©Solais Lighting, LLC

ARRAY rev 06/2024