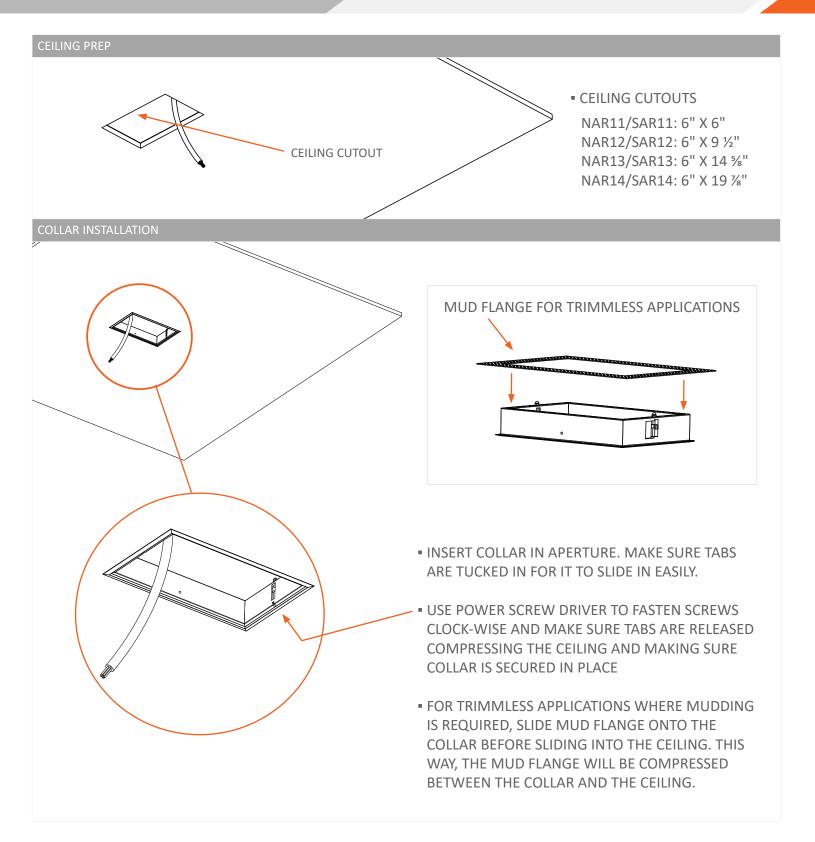

nsistent with the intended use and in compliance with the national electrical codes and local codes.
- WARNING: RISK OF FIRE.

Most dwellings built before 1985 have supply wire rated for 60°C. Consult a qualified electrician before installation. The fixture must be connected with supply wire rated for at least 75°C.

• Use only Solais Lighting components listed for use with this fixture. Use of components other than those listed by Solais Lighting is a violation of N.E.C. 110-3(B) and voids all warranties. Use ONLY with proper Solais Lighting modules.



8655 Corporate Drive Frisco, TX 75033

 $\mathbf{Q}$ 



469.294.1516 www.solais.com

All rights reserved ©Solais Lighting, LLC

S ARRAY rev 06/2024

## SS LAIS°

## ARRAY

PULL-DOWN MULTIPLES



# SS LAIS°

## ARRAY

PULL-DOWN MULTIPLES





8655 Corporate Drive Frisco, TX 75033

 $\mathbf{Q}$ 

469.294.1516 www.solais.com

0

All rights reserved ©Solais Lighting, LLC ARRAY rev 06/2024

S

## SS LAIS°

#### ARRAY

PULL-DOWN MULTIPLES



# SS LAIS

## ARRAY

**PULL-DOWN MULTIPLES** INSTALLATION INSTRUCTIONS





- VERY IMPORTANT! FASTEN BOTH SCREWS ON THE LONG SIDE OF THE HOUSING TO SECURE HOUSING TO COLLAR
- ALIGN MODULE WITH SOCKET, PUSH AND TWIST CLOCK -WISE UNTIL THERE IS AN AUDIBLE "CLICK" INDICATING THAT IT HAS SNAPPED INTO PLACE.
- SET DESIRED VERTICAL POSITION BY PRESSING BUTTON AND RELEASING AT DESIRED SET POINT. ADDITIONALLY, PULL/PUSH MODULE SLIDER FOR FURTHER ADJUSTMENT.
- AIM BY TILTING MODULE TO THE DESIRED ANGLE.



PUSH TRIM UP INTO THE HOUSING UNTIL SPRING LOADED FASTENERS HAVE RELEASED AND SECURED THE TRIM