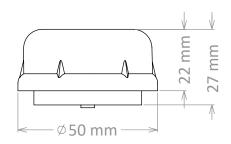

## SPECIFICATION

Designed to replace traditional photocells mounted on top of the luminaire with a more discrete sensor below.

- For use in the following EnergyLite product families:
  - HawkLite
  - BroadLite
  - GridLite
  - SecureLite
- Proprietary Ambient Light Sensor for use with O-10V drivers (0.5V dim-to-off)
- Dual daylight sensors to allow for distinguishing between sunlight and LED output to prevent false positives
- Mounted to isolated output of driver so no risk of surge damage from extreme events
- Lifetime > 100,000 cycles
- IP65 polycarbonate housing with UV protection
- IK09 impact resistance
- RoHS compliant
- Power Consumption: <0.25W</li>
- Operational Range: -40°C to 70°C
- Turn On: 5 fc @ 10s
- Turn Off: 9 fc @ 30s
- Fail-On standard