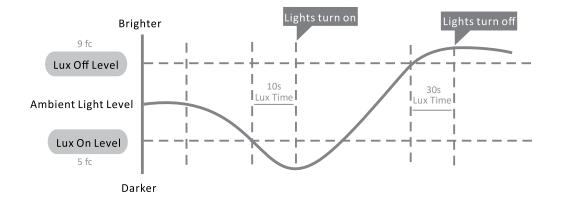

## SPECIFICATION

Designed to replace traditional photocells mounted on top of the luminaire with a more discrete sensor below.

- For use in the following EnergyLite product families:
  - HawkLite
  - BroadLite
  - GridLite
  - SecureLite
- Proprietary Ambient Light Sensor for use with O-10V drivers (0.5V dim-to-off)
- Dual daylight sensors to allow for distinguishing between sunlight and LED output to prevent false positives
- Mounted to isolated output of driver so no risk of surge damage from extreme events
- Lifetime > 100,000 cycles
- IP65 polycarbonate housing with UV protection
- IK09 impact resistance
- RoHS compliant
- Power Consumption: <0.25W</li>
- Operational Range: -40°C to 70°C
- Turn On: 5 fc @ 10s
- Turn Off: 9 fc @ 30s
- Fail-On standard