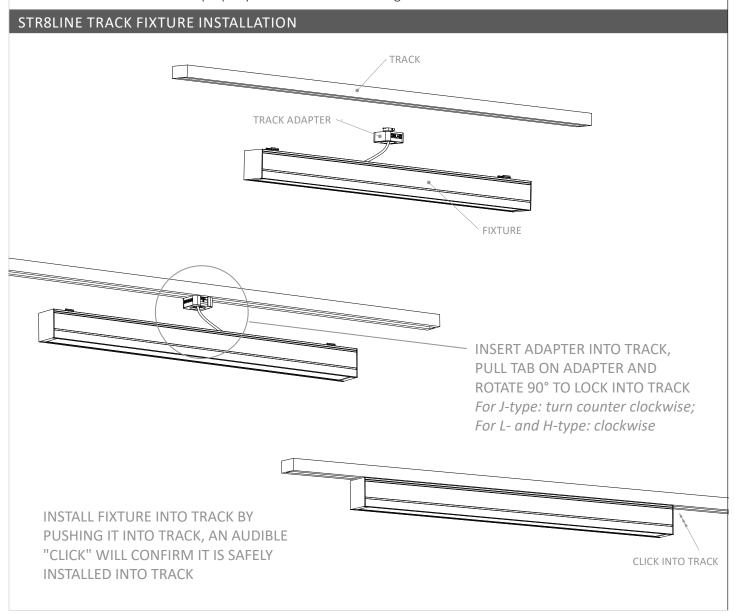

## **SAFETY INSTRUCTIONS**

- Do not exceed the nominal supply voltage or amperage ratings.
- RISK OF FIRE For indoor use only. Most dwellings built pre-1985 use supply wire rated at 60°C. Consult a qualified electrician before installation.
- To reduce the risk of fire and shock, use only luminaires intended for use with Solais J-type, 120 V track systems.
- Solais STR8Line Track Linears are compatible with J-, H-, and L-type track systems.
- Do not exceed the nominal supply voltage or amperage rating.
- Make sure that all Track is properly installed before installing fixture.