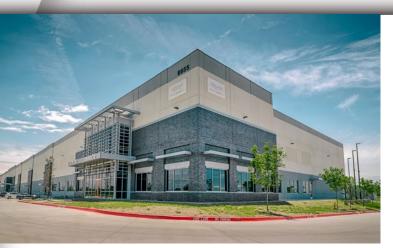

In 2018, The Solais Lighting Group (SLG) team relocated its operations and warehouse facilities from Stamford, Connecticut to Frisco, Texas. This enabled the company to enjoy expansive space while delivering a range of powerful, new customercentric capabilities and operational efficiencies to benefit clients and channel members alike.

The site's proximity to the Dallas metro area provides convenient channels to one of the nation's largest professional lighting design hubs. Its central location reduces shipping costs and lead times for both clients and channel members domestically. This enables the SLG brands to offer greater operational efficiencies and more streamlined customer support.

The 76,000-square-foot headquarters brings the company's previous operation of several warehouses under one roof. In addition to housing the operational side of things, the new space accommodates several engineering and design labs, in-house testing facilities, quality control and assembly lines, as well as an innovative product showroom with dedicated space for training and product education.