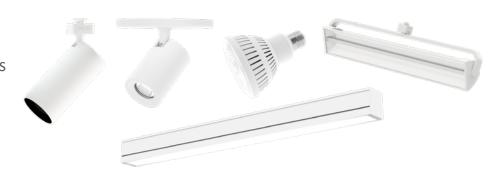

#### TRACK + ACCENT

- Trackheads
- Canopy Mount Fixtures
- Wall Washers
- Track Mount Linears
- Cove Systems
- Lamps