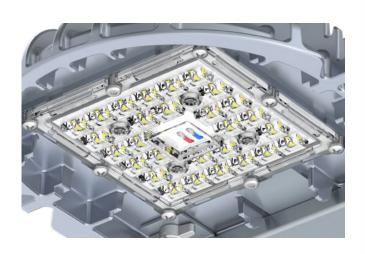

#### **MODULARITY**

Our all-in-one technology incorporates the optics, LEDs, electronics and power supply within a compact and easily interchangeable module. Change the lumen output, color temperature, beam spread and color enhancement of your fixtures with ease.

#### **PROPRIETARY OPTICS**

Light utilization and extraction are optimized in our custom electrical and optical chamber made with F1-rated, UV resistant, polycarbonate lenses. Utilizing custom designed, specially tuned, high-precision optics for exterior lighting applications, EnergyLite works to put the light on target, while minimizing waste, glare and spill light — requiring the need for fewer trespass shields in the field. We provide the ultimate product offering that delivers maximum impact for your project.