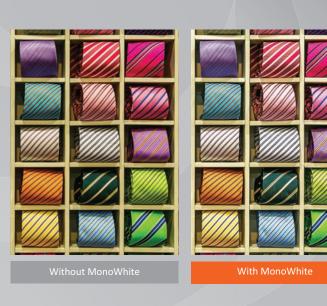

### MonoWhite

This exclusive color-enhancing technology intensifies contrast, brightens whites and makes colors pop by bridging the cyan color gap with higher gamut color rendering.

#### Available with:

- Lucie<sup>™</sup> track or canopy mounting heads
- Stretta<sup>™</sup> downlights
- Y-Series downlights, recessed multiples and cylinders
- WW linear wall wash fixtures
- LRP- and LBR-Series lamps